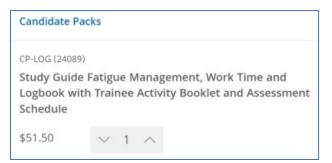

Scroll through the order form for the products you wish to purchase. To add an item, you can click the arrow buttons, or click in between them and enter the desired quantity.

The number of items in your cart will appear at the bottom of the page.