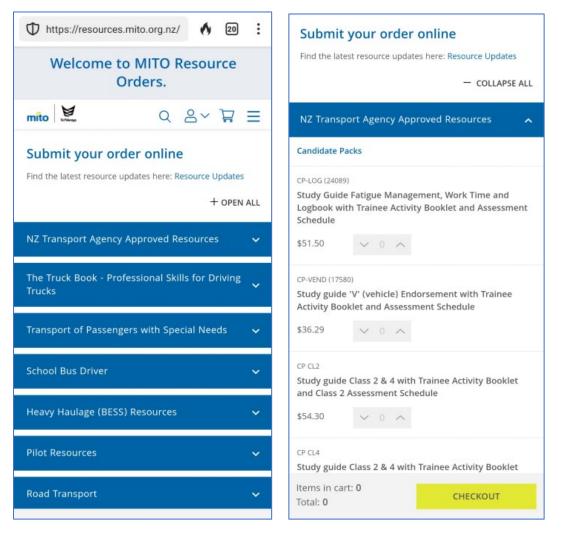

# Submit your order online

This is the page you will use to place your order. When you go to this page, all headers will be collapsed. You can click OPEN ALL to expand all the headers, or you can click on an individual header to expand it.

Scroll through the order form for the products you wish to purchase. To add an item, you can click the arrow buttons, or click in between them and enter the desired quantity.

The number of items in your cart will appear at the bottom of the page.

Click Clear Cart if you wish to remove all items from your cart. When you are satisfied with your order, click Checkout to review your shopping cart.

| Welcome to M<br>Ord            | IITO Resource<br>ers.          |                                                                                 |
|--------------------------------|--------------------------------|---------------------------------------------------------------------------------|
| mito 👹                         | Q &~ 🛱                         |                                                                                 |
| hopping Cart                   |                                |                                                                                 |
| Summary                        |                                |                                                                                 |
| Estimate Shipping and Tax      | ~                              |                                                                                 |
| Subtotal<br>Shipping ()<br>Tax | \$187.28<br>\$13.30<br>\$29.83 | Shopping Cart                                                                   |
| Order Total                    | \$228.67                       | Summary                                                                         |
| PROCEED TO                     | ) СНЕСКОИТ                     | Estimate Shipping and Tax<br>Enter your destination to get a shipping estimate. |
| he Truck Book - Professional S | kills for Driving Trucks       | Country                                                                         |
| 3 \$215.37                     |                                | New Zealand                                                                     |
| CONTINUE SHOPPING              |                                | Zip/Postal Code                                                                 |
|                                |                                | 6011                                                                            |